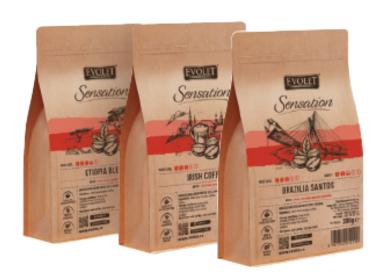

## EVOLET SENSATION COFFEE

Over 28 assortments of coffee.

Rwanda Kivu, Burundy Fully Washed, Cuba Serrano Lavado, El Salvador Red Bourbon, Columbia Medellin, Mexic FTO, El Salvador Honey Bourbon, Tanzania AA Kilimanjaro, Bolivia Rene, Jamaica Blue Mountain, Sumatra Mandheling, Brazilia Dolce Cerrado, Costa Rica Honey, Kenya AA Nyeri

EVOLET Sensation Coffee: Where Every Sip is a Journey of Flavor and Energy. Our premium coffee beans are carefully selected and roasted to perfection, offering you a rich and invigorating coffee experience that fuels your day.

Savor the moment with EVOLET Sensation Coffee. Our beans are a symphony of flavor and aroma, promising you a coffee experience like no other. From the first sip, you'll appreciate the richness and quality of EVOLET. Awaken your senses with EVOLET Sensation Coffee. Sourced from the world's best coffee regions and roasted with precision, our beans offer you a coffee experience that renews your energy and delights your taste buds.