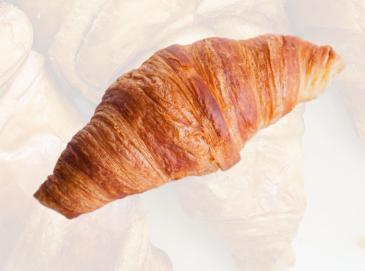

#### Croissants (frozen)

Experience the taste of Europe with our authentic croissants and start your morning right with our freshly baked croissants!

Indulge in the rich, buttery flavor of our croissants and transport your taste buds to europe with our scrumptious croissants!

Croissant with butter, croissant with chocolate, croissant with chocolate and vanilla, butter croissant with chocolate filling