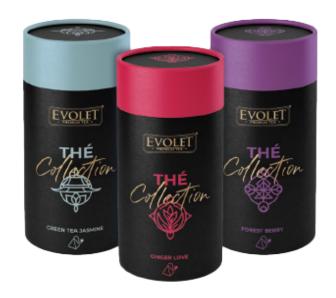

#### **EVOLET The Collection**

Over 5 assortments of fine selected dried fruit and herbal teas, packaged in pyramid tea bags.

Grenn Tea Jasmine, Ginger Love, Forest Berry, Fresh Mint, Raspberry

With EVOLET The Collection, tea becomes a ritual of indulgence and health. Our thoughtfully crafted blends cater to your body and soul, offering you the delightful flavors and wellness benefits you deserve.

Discover the extraordinary with EVOLET The Collection teas. Crafted with precision and care, our exquisite blends promise more than just a sip; they offer a journey. From boosting vitality to soothing your soul, our teas are a fusion of flavor and well-being. Elevate your tea experience with EVOLET and embrace a world of taste and benefits in every cup.