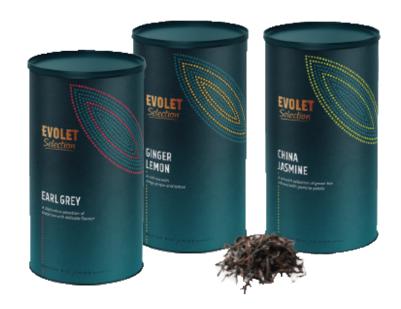

#### EVOLET SELECTION LOOSE TEA

Over 14 assortments of herbals and fruits loose tea, specialy dedicated to HoReCa channel.

> Wild Nights, Sunshine Dream, Sweet Apple, Hawaii Fruits, Earl Grey, Green Ten Sencha, China Jasmine, Relax Summer, Detox Tea, Ginger Lemon, Rooibos Lemon, Black Tea Ceylon, Fresh Mint, Green Tea Lemeon

Discover the elegance and health benefits of EVOLET Selection Loose Tea in a cardboard tub. Our premium loose tea offerings are carefully selected, offering you a journey of taste and well-being.

EVOLET Selection Loose Tea: Premium Quality, Thoughtful Packaging. Our premium loose teas, encapsulated in a recyclable cardboard tub, are a testament to the pursuit of excellence and environmental responsibility. Every blend is a harmony of taste and well-being, sourced and crafted with care. Embrace the elegance of EVOLET Selection and relish a tea experience that transcends expectations, all while contributing to a more sustainable future.