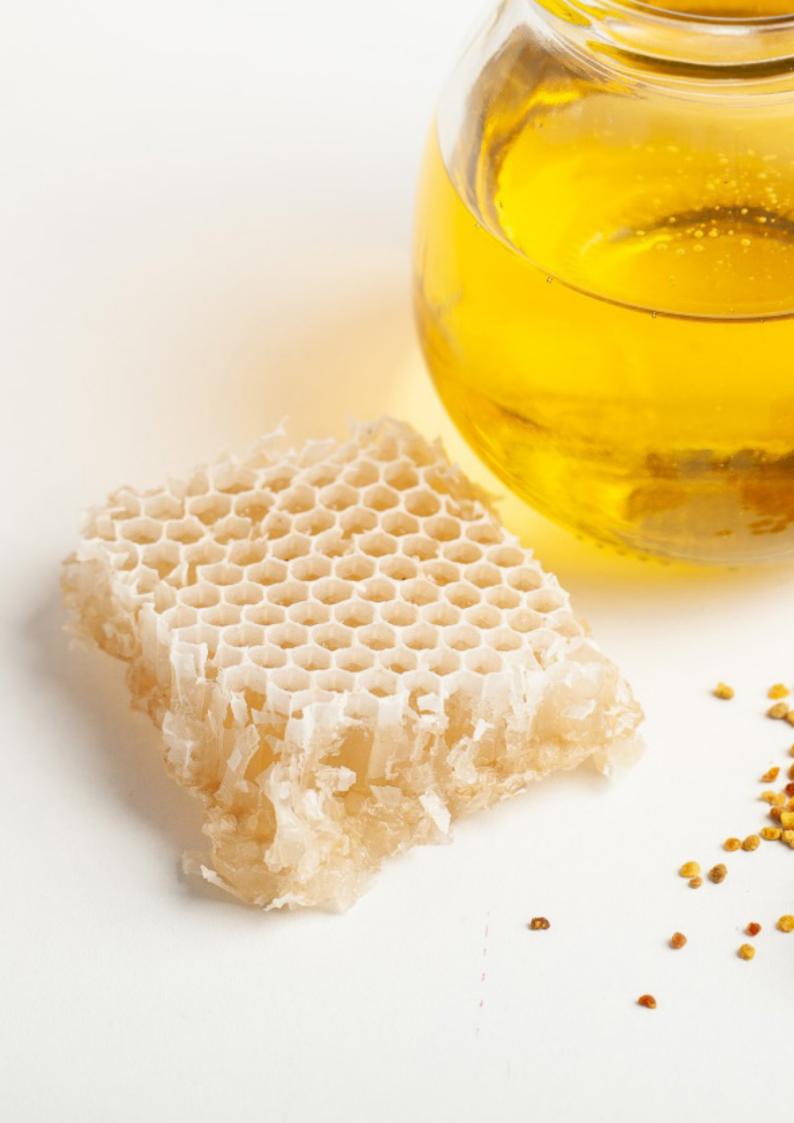

**Packaging:** DOY PACK OF 60G/120G/250G or GLASS JAR OF 60g/120g **Origin:** Apuseni Mountains in Romania (European Union)

acacia honey and beeswax

The surfaces, with their thin cell's lids, are generally light yellow to white, while the cut sections are yellow. Often, it can be seen into the cut sections some light brown areas which are the cells with important quantities of flower pollen, a sign of natural honeycomb.

Acacia honeycomb is a natural product that contains both acacia honey and beeswax. Beeswax has a soft texture and a pleasant aroma. Some of the benefits of beeswax are: It can moisturize and nourish your skin and hair by forming a protective barrier; it can reduce inflammation and irritation by soothing your skin and mucous membranes and can fight infections by having antibacterial and antifungal properties.

**Packaging:** Organic or conventional, in plastic tray of 250g/400g **Origin:** Transylvania Plateou, Romania (European Union)