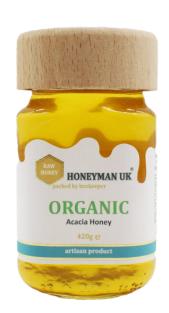

#### **EUROPEAN ACACIA HONEY**

delicate, with a subtle, smooth, slightly vanilla aroma

Delicate, with a subtle, smooth, slightly vanilla aroma, its color being clear, from transparent yellow to light orange, this "queen of honey" isc ollected by the bees during a short period in May and only in strict climatic conditions.

With its unique taste, delicate flavor and appealing texture, helps benefits digestion by providing enzymes and prebiotic benefits. It has been used traditionally for constipation, dyspepsia, soothing ulcers, and indigestion.

Packaging: 150g/250g/420g square glass jar.

Origin: Huge acacia forest of Romanian Plateaus (European Union).