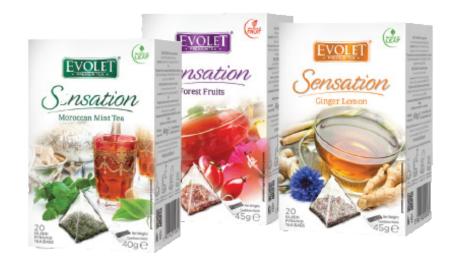

#### EVOLET SELECTION PYRAMID TEA

Over 9 assortments of fruit and dried herbs teas, packaged in pyramid tea bags, specialy dedicated to HoReCa channel.

> Green Tea Jasmine, Green Tea Lemon, Mint, Chamomile, Orange, Raspberry, Englisk Breakfast, Forest Fruits, Ginger Lemon

#### EVOLET SENSATION PYRAMID TEAS

Over 11 assortments of fruit and herbals teas, packeged in grandpack teabags, specialy dedicated to HoReCa channel.

Orange Fusion, Black Tea Spicy Chai, Rooibos Vanilla, White Tea, Moroccan Mint Tea, Yerba Mate Tea, Green Tea & Jasmine, Forest Fruits, Ginger Lemon, Herbal Relax EVOLET Sensations Pyramid Teas: Elevate your tea experience to new heights. Our pyramid tea bags are a fusion of luxury and well-being. From the exquisite flavors to the healthful properties, each sip is a journey into the world of taste and wellness. Unwrap the magic of EVOLET Sensations Pyramid Teas and savor a cup of pure delight."