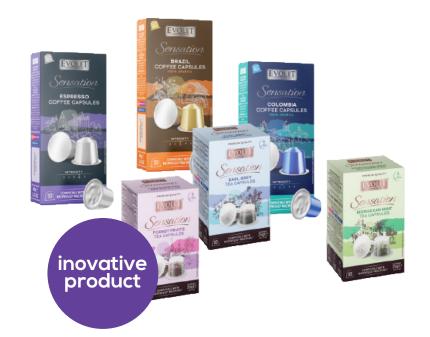

## **EVOLET SENSATION**TEA & COFFEE CAPSULE

Compatible with Nespresso Machines

Over 5 assortmens of fruit and herbal tea in a capsule. Over 4 assortments of intense aroma and creamy coffee in a capsule

Tea: Forest Fruits, Earl Grey, Rooibos Vanilla, Green Tea Lemon, Moroccan Mint

Coffee: Expresso, Brazil, Colombia, Ethiopia

EVOLET Sensation Tea & Coffee Capsules - Ideal for Home and Office. Elevate your coffee and tea experience with the convenience of our capsules, compatible with Nespresso machines. Whether you're at home or in the office, our capsules offer a quick and effortless way to enjoy a variety of high-quality beverages. From rich coffee to exquisite teas, discover the taste of excellence in every cup. Say goodbye to long queues and hello to moments of pure indulgence, all at your fingertips. With EVOLET Sensation, quality and convenience are now your daily companions.