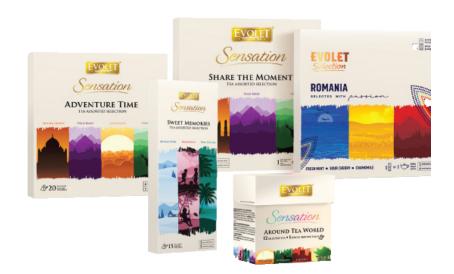

## TEAS ASSORTMENT BOX

Over 24 assortments of dried fruit and herbal teas, packaged in pyramid tea bags or grand pack

Adventure Time, From Dusk Till Dawn, Sunset Dream, Around Tea World, Sweet Memories, Midnight Talks, Capture Moments, Wild and Free, Share the Moment, Romania-Sellected with Passion

Discover Flavor Diversity with EVOLET Sensation Teas Assortment Box. This special box contains a variety of flavors to turn each cup into a unique experience. Perfect for gifting or personal indulgence, it brings the freshness and richness of nature into every cup.

EVOLET Sensation Teas Assortment Box: Delight with Every Sip. With this diverse set of flavors, you can surprise anyone with a special gift or treat yourself at any time of the day. The variety of flavors makes it easy to find your favorite.