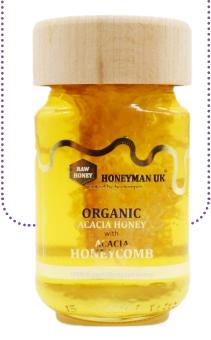

#### ACACIA HONEYCOMB IN ACACIA HONEY

naturally antiseptic, antifungal, and antibacterial

Delightfully chewy pure golden acacia honeycomb, with a harmonic floral taste and fragrant aroma of acacia blossoms, rounded-out by organic acacia honey with its irresistible vanilla notes it is the perfect family's nutritional and wellness gift.

This product It has many health benefits, such as: it can help regulate blood sugar levels and is good for hypoglycemia, It can help with coughs, sore throats, and respiratory infections and helps digestion and possible stomach problems.

Packaging: JAR OF 250G/420G

Origin: Transylvania Plateou, Romania (European Union)