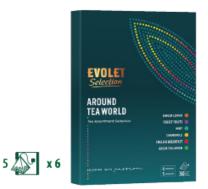

## EVOLET SELECTION TEA ASSORTMENT BOX

Over 6 assortments of fruits and dried herbs teas, packaged in pyramid tea bags, specialy dedicated to HoReCa channel.

Around Tea World (Ginger Lemon, Forest Fruits, Mint, Chamomile, English Breakfast, Green Tea Lemon)

Time to relax (Chamomile, Forest Fruits, Mint)

х3

Experience the Convenience and Variety of EVOLET Selection Assortment Box. Designed for HoReCa and beyond, this assortment box combines a multitude of flavors in one place. It simplifies your beverage offerings and delights your guests with an array of choices. EVOLET Selection Assortment Box: Where Variety Meets Excellence. Perfect for HoReCa and other settings, this assortment provides a multitude of flavor options in a single box. Enjoy the ease of serving diverse beverages while maintaining the quality that defines EVOLET.