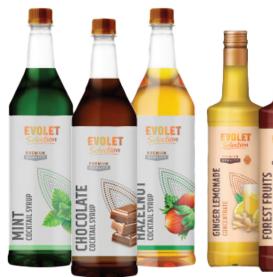

#### **EVOLET SELECTION COCKTAIL & FRUIT SYRUP**

Over 18 flavours of syrup, especialy made for cocktails and fruit syrup.

Cocktail: Coconut, Hazelnut, Bubblegum, Banana, Blueberry, Amaretto, Cane Sugar, Mango, Caramell, Chocolate, Irish Cream, Watermelon, Vanilla, Salted Caramel, Roasted Hazelnut, Mint, Elderflower.

> Fruit Syrup: Lemonade, Ginger Lemonade, Ice Tea-Forest Fruits

Savor the authenticity of EVOLET Selection Cocktail & Fruit Syrup. Our premium syrups are a blend of passion and craftsmanship, ensuring that each cocktail you create bursts with the genuine taste of fruits. Elevate your mixology skills and make your beverages unforgettable.