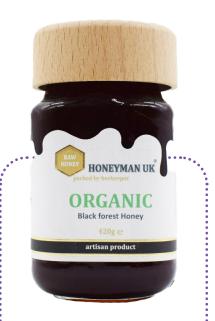

#### **EUROPEAN BLACK FOREST HONEY**

high mineral content balances the level of the sugars

The scientific name of this honey is 'Honeydew'. Unlike traditional honey, our Black Forest Honey brings a plethora of nutrients, making it a special addition to your health-conscious lifestyle. Our Black Forest Honey is your daily dose of wellness. It aids nutrient absorption, and enhances immunity.

Packed with nature's health boosters – oligosaccharides, they act as prebiotics that ferment and feed good bacteria in the gut. It helps to improve your digestion and overall health. Once savoured by royalty, it's now available for all honey lovers to relish.

**Packaging:** 150g/250g/420g square glass jar. **Origin:** deep oak forest of Romania (European Union).