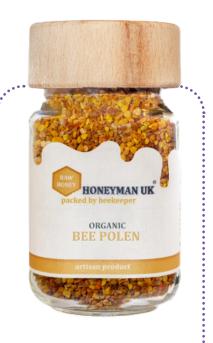

#### **BEE POLEN**

a miracle that nature offers us generously and willingly

As the bees visit all the flowers of the season, the pollen granules will have colors ranging from golden yellow to dark brown and flavors that vary from one period to another and from one area to another.

One of the oldest "food supplements," bee pollen has 22 amino acids, 18 vitamins and 25 minerals, hormones, unsaturated fats, nucleic acids, these nutrients being present in a form that makes them easily assimilable. Pollen is not just a super-food, it is a miracle that nature offers us generously and willingly.

**Packaging:** DOY PACK OF 60G/120G/250G or GLASS JAR OF 60g/120g **Origin:** Apuseni Mountains in Romania (European Union)