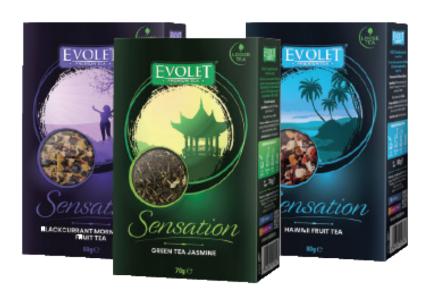

#### EVOLET SENSATION LOOSE TEA

loose tea în bulk bag

Over 10 assortments of dried fruit and herbal loose tea.

Black Tea Ceylon, Ginger Lemon, Raspberry Simphony, Wild Berry, Pina Colada, Hawaii Fruit, Green Tea Jasmine, Rooibor Vanilla, Blackcurrant Morning Kiss, Sunshine Starwberry

EVOLET Sensation Loose Tea: Elevate your senses with every brew. Our loose tea selections are a symphony of flavors and health benefits, handpicked for your well-being. Immerse yourself in the richness of our blends and discover the true sensation of tea, one cup at a time.

Experience the magic of EVOLET Sensation Loose Tea. Our loose leaf teas are a masterful fusion of exquisite flavors and the advantages of herbal infusions. Immerse yourself in the world of tea sensation and celebrate the taste and health benefits.