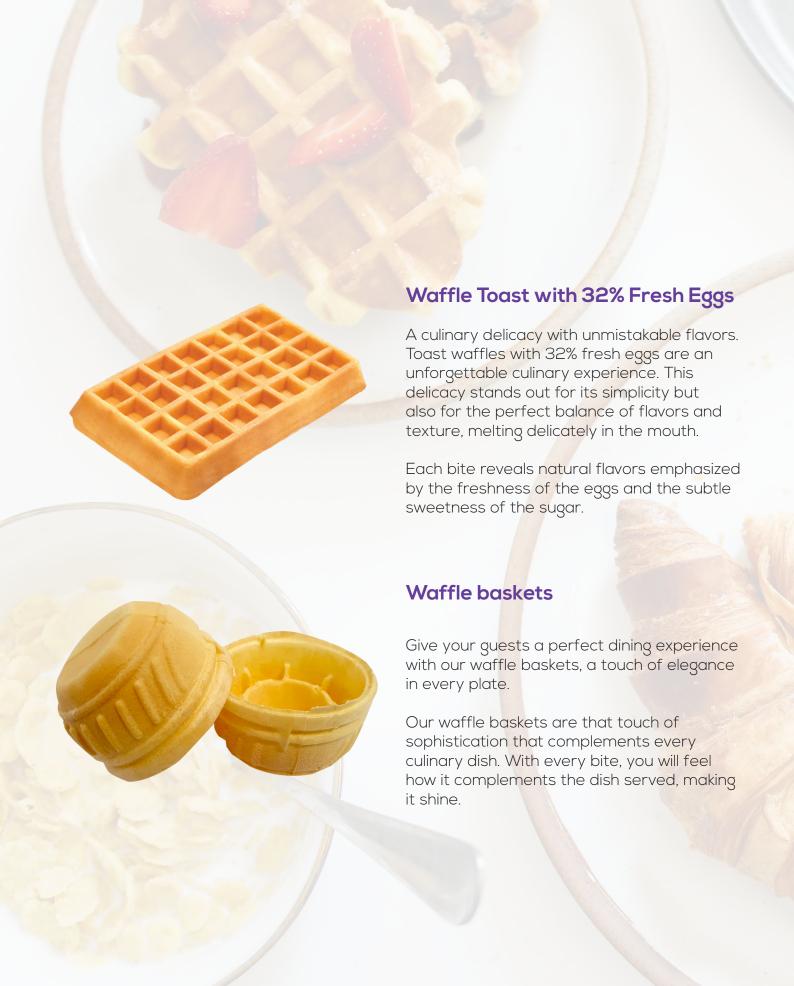

#### Waffle tarts mini

Choose to successfully replace regular platters with these fine tarts to offer an unforgettable dining experience, ready to bring a touch of sophistication to every bite and turn every event into a memorable dining experience.

#### Waffle tarts crispy

Our tarts are created with passion and great attention to detail, to perfectly complement the flavors and textures of the dishes served. With a fragile crust made from the highest quality wheat flour, sublimated by refined sunflower oil, our tarts are an unparalleled setting for culinary delights.