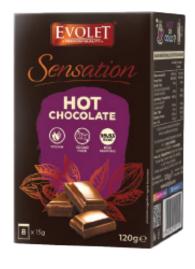

### EVOLET SENSATION HOT-CHOCOLATE

Sugar-free Hot Chocolate, packed in individual sachets.

Over 3 assortments of hot chocolate, specially dedicated to HoReCa channel.

Classic, Dark, White

Experience the extraordinary with EVOLET Hot Chocolate. Our cocoa is a symphony of flavor and contentment, crafted to elevate your moments. Immerse yourself in the creamy goodness and discover the pleasure of every sip.

EVOLET Hot Chocolate: A luxurious escape into warmth and delight. Our velvety cocoa is a celebration of comfort and happiness. Savor the rich indulgence of EVOLET and wrap yourself in a cocoon of joy. EVOLET Hot Chocolate: An indulgence that warms your heart and soothes your soul. Our rich and creamy hot chocolate is more than just a treat; it's a moment of pure comfort and joy. Embrace the cozy delight of EVOLET and let every sip envelop you in happiness.