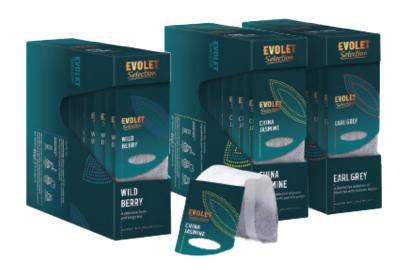

#### EVOLET SELECTION LOOSE TEA

Over 14 assortments of herbals and fruits loose tea, specialy dedicated to HoReCa channel.

> Wild Nights, Sunshine Dream, Sweet Apple, Hawaii Fruits, Earl Grey, Green Ten Sencha, China Jasmine, Relax Summer, Detox Tea, Ginger Lemon, Rooibos Lemon, Black Tea Ceylon, Fresh Mint, Green Tea Lemeon

Discover the elegance and health benefits of EVOLET Selection Loose Tea in a cardboard tub. Our premium loose tea offerings are carefully selected, offering you a journey of taste and well-being.

EVOLET Selection Loose Tea: Premium Quality, Thoughtful Packaging. Our premium loose teas, encapsulated in a recyclable cardboard tub, are a testament to the pursuit of excellence and environmental responsibility. Every blend is a harmony of taste and well-being, sourced and crafted with care. Embrace the elegance of EVOLET Selection and relish a tea experience that transcends expectations, all while contributing to a more sustainable future.