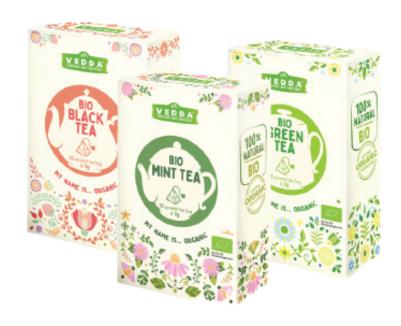

#### VEDDA BIO PYRAMID TEA

Over 17 assortments of natural and bio teas, packaged in pyramid tea bags.

Bio Mint, Bio Chamomile, Bio Linden & Mint, Bio St. John's Wort, Bio Nettle, Bio Lemon Balm, Bio Sage, Bio Yarrow, Bio Dandelion, Bio Mint & Apple, Bio Forests Fruits, Bio Blueberry, Bio Rosehip & Hibiscus, Bio Multifruit, Bio Black Tea, Bio Green Tea, Bio White Tea

Vedda Organic Teas: Nourishing body and soul naturally. From lush gardens to your cup, our bio teas bring you the gifts of nature's bounty. Discover a world of flavors and wellness benefits in every infusion.

Vedda Organic Teas: Where nature's purest essence meets your wellness journey. Our bio teas, handpicked and thoughtfully crafted, offer a taste of pristine nature and the benefits of a healthier lifestyle. Embrace the harmony of mind, body, and earth with every soothing sip. Vedda Organic Teas: Nourishing body and soul naturally. From lush gardens to your cup, our bio teas bring you the gifts of nature's bounty. Discover a world of flavors and wellness benefits in every infusion.