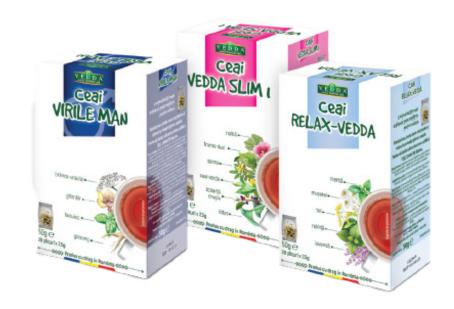

#### **VEDDA PYRAMID TEA**

rectangular tea bag large pieces of plants and fruits

Over 16 assortments dried fruit and herbal curative teas

Detox Tea, Vedda Slim 1 Tea, Vedda Slim 2 Tea, Relax Tea, Cold & Flu Tea, Breathe Well Tea, Baby Colic Tea, Virile Man Tea, No-Stress Tea, Sleep Well Tea, Laxative Tea, Immunity Tea, Cholesteroll Tea, Glycemia Tea, Diuretic Tea, Digest Tea

Curative teas offer a natural path to well-being and balance. Packed with antioxidants and healing properties, they soothe the body, calm the mind, and revitalize the spirit. Discover the age-old wisdom of herbal teas and let their therapeutic benefits guide you towards a healthier, more vibrant life.

Curative teas offer a natural path to wellness. Embrace the restorative power of herbal blends and discover a healthier, happier you, one cup at a time.