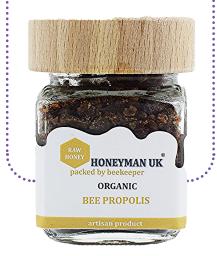

#### **BEE PROPOLIS**

naturally antiseptic, antifungal, and antibacterial

Bee propolis is made when bees collect resin from trees and mix it with their rich in enzymes saliva and beeswax. Bees use propolis to prevent disease and parasites from entering the hive.

Propolis has been used by humans since ancient times for its health benefits. It can protect the liver from toxins, injury, and disease, speed up wound healing, and reduce gum swelling. It also has powerful antioxidant and antimicrobial properties. Propolis is naturally antiseptic, antifungal, and antibacterial.

**Packaging:** DOY PACK OF 60G/120G/250G or GLASS JAR OF 60g/120g **Origin:** Apuseni Mountains in Romania (European Union)

acacia honey and beeswax

The surfaces, with their thin cell's lids, are generally light yellow to white, while the cut sections are yellow. Often, it can be seen into the cut sections some light brown areas which are the cells with important quantities of flower pollen, a sign of natural honeycomb.