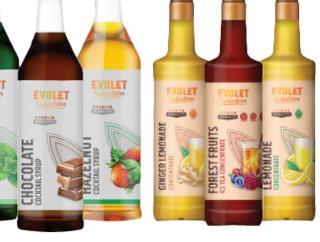

#### **EVOLET SELECTION COCKTAIL & FRUIT SYRUP**

Over 18 flavours of syrup, especialy made for cocktails and fruit syrup.

Cocktail: Coconut, Hazelnut, Bubblegum, Banana, Blueberry, Amaretto, Cane Sugar, Mango, Caramell, Chocolate, Irish Cream, Watermelon, Vanilla, Salted Caramel, Roasted Hazelnut, Mint, Elderflower.

> Fruit Syrup: Lemonade, Ginger Lemonade, Ice Tea-Forest Fruits

Savor the authenticity of EVOLET Selection Cocktail & Fruit Syrup. Our premium syrups are a blend of passion and craftsmanship, ensuring that each cocktail you create bursts with the genuine taste of fruits. Elevate your mixology skills and make your beverages unforgettable.