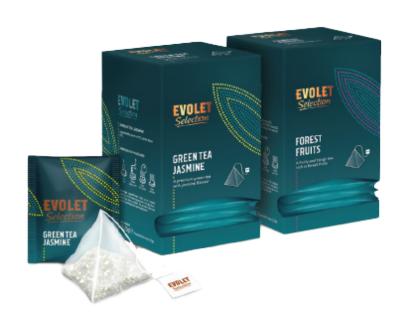

#### EVOLET SELECTION PYRAMID TEA

Over 9 assortments of fruit and dried herbs teas, packaged in pyramid tea bags, specialy dedicated to HoReCa channel.

> Green Tea Jasmine, Green Tea Lemon, Mint, Chamomile, Orange, Raspberry, Englisk Breakfast, Forest Fruits, Ginger Lemon

EVOLET Selection Pyramid Tea: Elevate your HoReCa service with individual indulgence. Our pyramid tea bags, each meticulously packed, embody the fusion of taste and sophistication. Enhance your guest experience with the charm and well-being of EVOLET Selection Pyramid Teas.

Discover the essence of luxury in EVOLET Selection Pyramid Tea, individually enveloped for HoReCa. Elevate your service with the convenience of our tea bags, delivering both flavor and a touch of elegance.