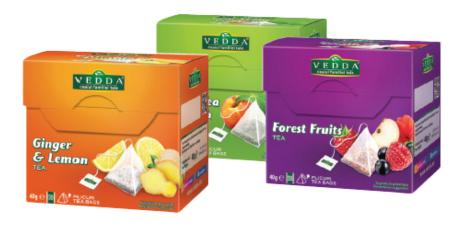

#### **VEDDA PYRAMID TEA**

Over 12 assortments og dried fruit and herbal teas, packaged in pyramid tea bag.

Blueberry, Sea Buckthorn, Ginger Lemon, Mint, Chamomile, Vanilla Black Tea, Linden & Lemon, Green Tea with Peach, Forest Fruits, Sour Cherry, Mulled Wine flavoured Tea, BubbleGum flavoured Tea

Experience the essence of Vedda culture with our pyramid tea bags. Our carefully curated blends capture the wisdom of ancient traditions, delivering not only exceptional taste but also the holistic benefits of nature's herbs. Elevate your tea experience with Vedda pyramid tea bags and embark on a journey of well-being and indulgence.

Discover Vedda pyramid tea bags, your gateway to ancient wisdom in modern convenience. Nourish your senses with the flavors and benefits that have sustained generations of wellness.